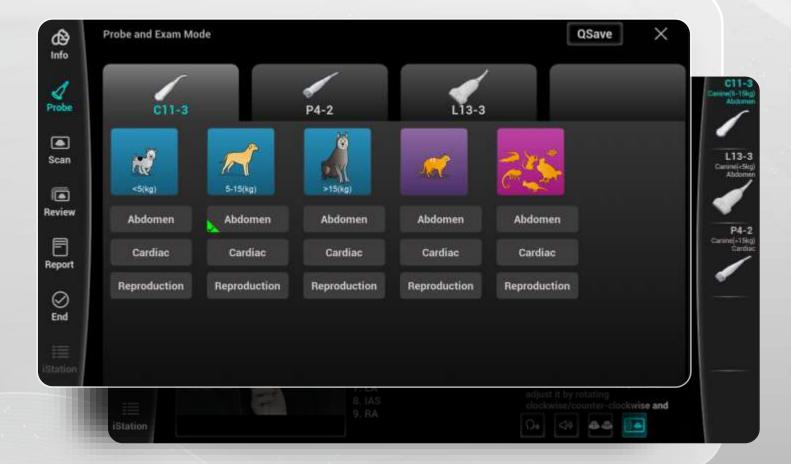

ing with standard images

Examining tips: Point the probe marker to the head and place the probe at the end of the left costal arch. Then press the probe gently and the image of the kidney appears. If not, scan left and right in fan shape until the kidney image appears. If the section is not symmetrical, rotate the probe clockwise/counter-clockwise according to the renal direction to make it symmetrical. After the adjustment, scan left and right in fan shape until the kidney



Ultrasound learning tips



iWorks

- Standard scanning protocols
- Automatically add annotations and body marks

Intelligent

Customized protocol supported





### **iMeasure**

 Display possible diseases as diagnostic references









# AII information input with touchscreen





# One key for exam selection







### iTouch+

# **One** key for image optimization



## **Smart Calc**

 Automatic trace, measurement and calculation tool

One key for automatic measurements



# Intelligent **mindray**

# **Auto Calc**

- Automatically trace spectrum and calculate
- High sensitivity and easy adjustment

One key for automatic measurements











# Enjoy the Innovative Designs

# **21.5-inch Monitor**

Innovative **mindray** 

Innovative mindray

13.3-inch Touch Screen

Manimal care



### **Innovative Control Panel**



Anti-splash, Easy to Clean



# iLight

Ultrasound scanning rooms are usually dark, but veterinarians occasionally need light to take objects or read papers.

**iLight** can provide appropriate light to help veterinarians complete the operations conveniently.



# **mindray**

#