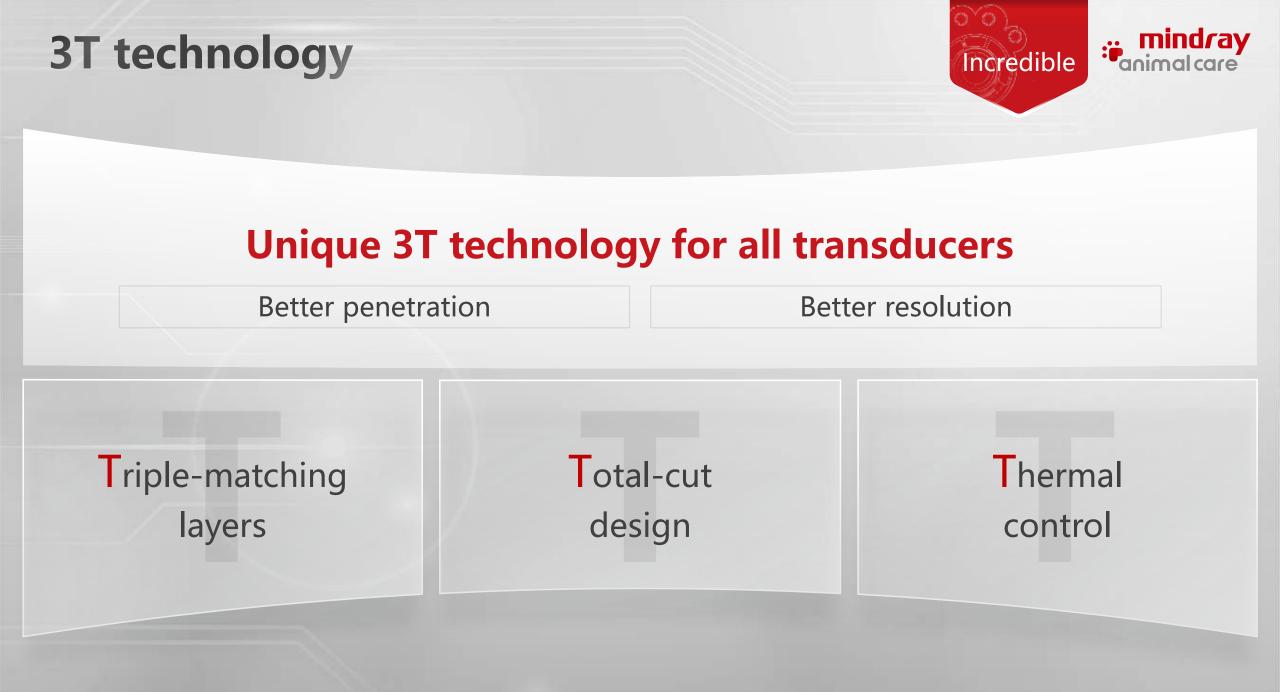

# **ComboWave transducer with 3T technology** Incredible

Spatial Resolution

Contrast Resolution

Image Uniformity