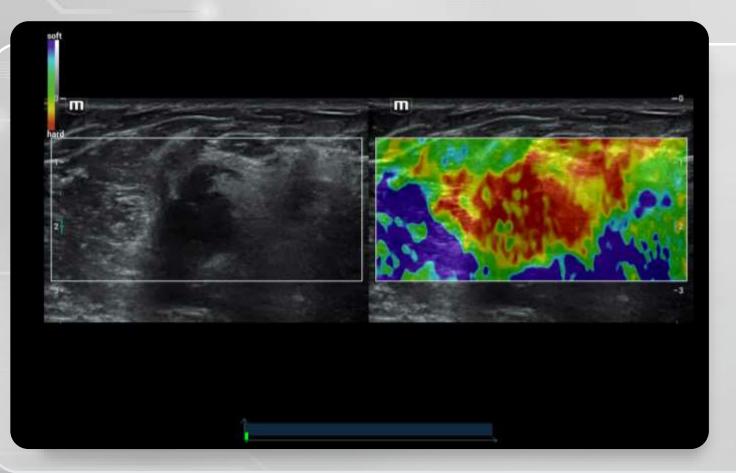

#### **Natural Touch Elastography**

#### Tissue stiffness assessment

- Real-time stress bar indicator
- Dual B+E display mode
- Unique Shell function