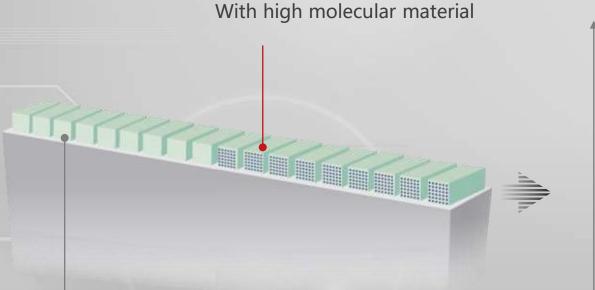

#### **ComboWave Transducer**

#### **Traditional Transducer**

Without high molecular material

**Acoustic Spectrum** 