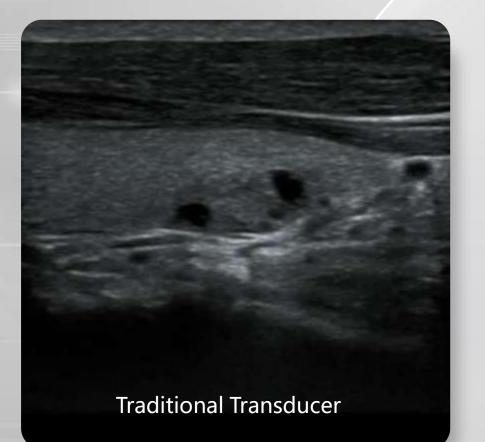

#### **ComboWave Transducer**

#### **Traditional Transducer**

Without high molecular material

**Acoustic Spectrum** 