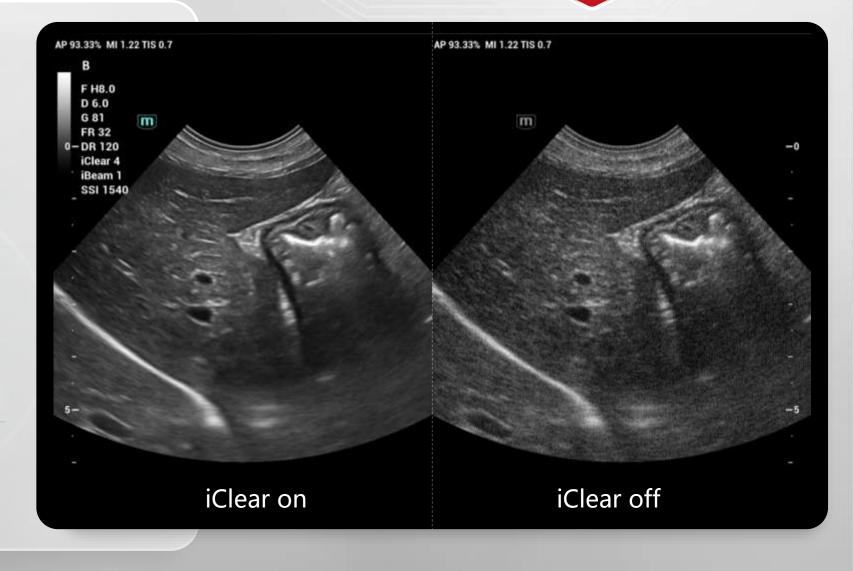

#### ComboWave Transducer

iClear

Algorithm-based noise control

Clearer and sharper tissue boundary

animal care

Incredible

#### iClear on

# **Edge:** Sharper and enhanced continuity

#### **Uniform tissue:**

Smoother

No echo area:

Noise control