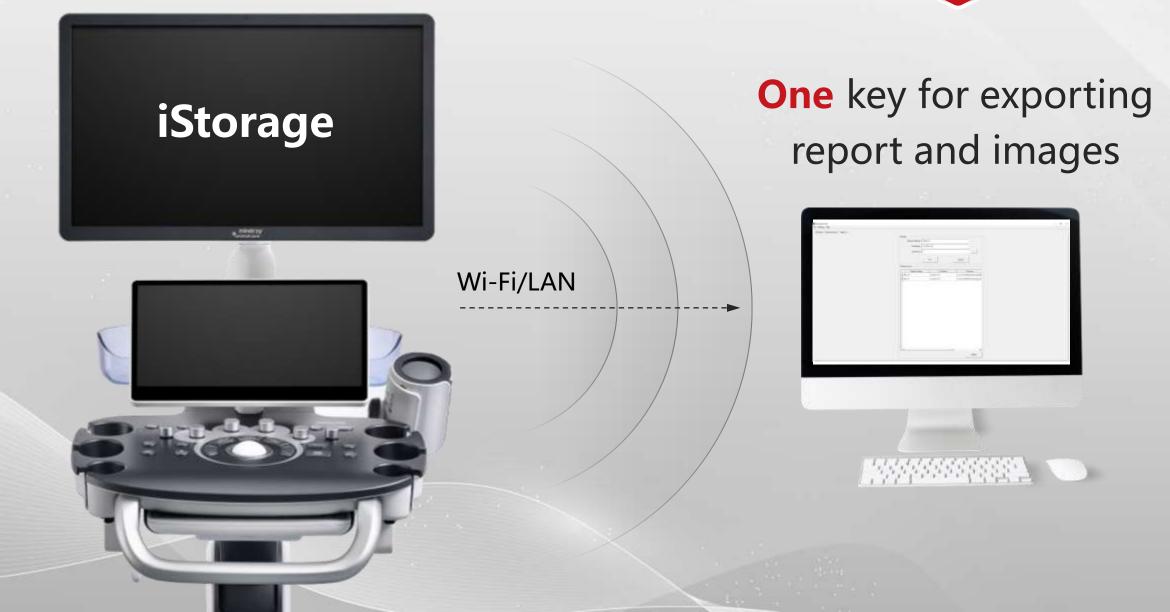

ter-clockwise according to the renal direction to make it symmetrical. After the adjustment, scan left and right in fan shape until the kidney



Ultrasound learning tips



iWorks

- Standard scanning protocols
- Automatically add annotations and body marks

Intelligent

Customized protocol supported





### **iMeasure**

 Display possible diseases as diagnostic references









# AII information input with touchscreen





# One key for exam selection







### iTouch+

# **One** key for image optimization



## **Smart Calc**

 Automatic trace, measurement and calculation tool

One key for automatic measurements



# Intelligent **mindray**

# **Auto Calc**

- Automatically trace spectrum and calculate
- High sensitivity and easy adjustment

One key for automatic measurements











# Enjoy the Innovative Designs

# **21.5-inch Monitor**

Innovative **mindray** 

Innovative mindray

13.3-inch Touch Screen

Manimal care



### **Innovative Control Panel**



Anti-splash, Easy to Clean



# iLight

Ultrasound scanning rooms are usually dark, but veterinarians occasionally need light to take objects or read papers.

**iLight** can provide appropriate light to help veterinarians complete the operations conveniently.



# **mindray**

# Magnetic Front Cover

# **Only 26dB in Working Status**



: mindray

# Scenario-based design

Innovative mindray



### This is Vetus 50