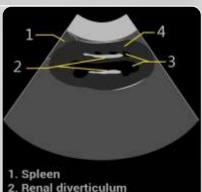

Intelligent **mindray** 

Standard ultrasound images

Tecahing Videos

Anatomical illustrations

S 1. Spleen 2. Renal divert 3. Medulla 4. Cortex