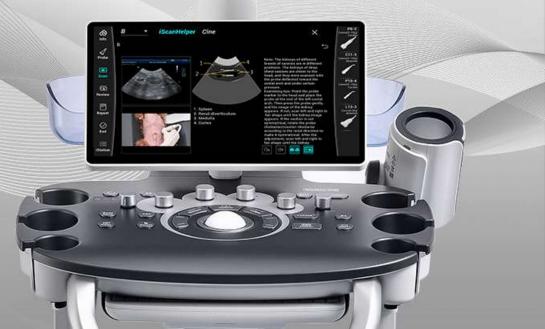

### **iScanHelper**

Real-time scanning with standard images

Examining tips: Point the probe marker to the head and place the probe at the end of the left costal arch. Then press the probe gently and the image of the kidney appears. If not, scan left and right in fan shape until the kidney image appears. If the section is not symmetrical, rotate the probe clockwise/counter-clockwise according to the renal direction to make it symmetrical. After the adjustment, scan left and right in fan shape until the kidney

Ultrasound learning tips

iWorks

- Standard scanning protocols
- Automatically add annotations and body marks

Intelligent

Customized protocol supported