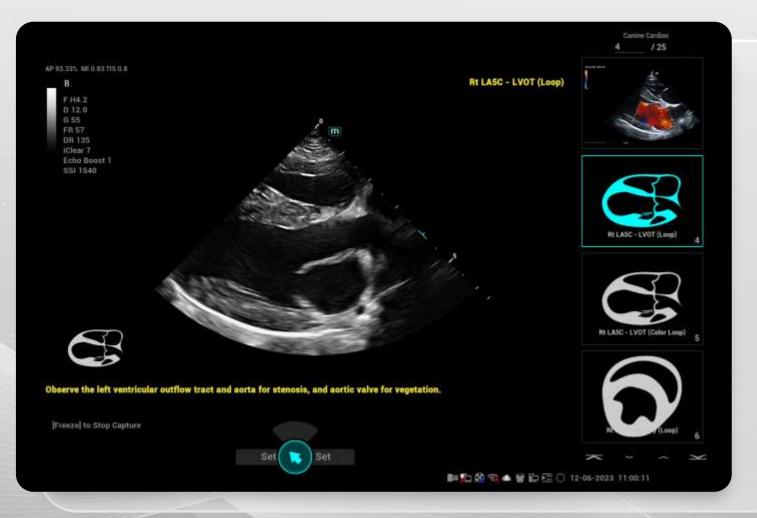

g Measure Tips

*iMeasure* 

Scanning Standardization

Scanning Tutor **iScanHelper** 

iWorks

Intelligent **mindray** 

Standard ultrasound images



Tecahing Videos



Anatomical illustrations



S 1. Spleen 2. Renal divert 3. Medulla 4. Cortex

### **iScanHelper**







Real-time scanning with standard images

Examining tips: Point the probe marker to the head and place the probe at the end of the left costal arch. Then press the probe gently and the image of the kidney appears. If not, scan left and right in fan shape until the kidney image appears. If the section is not symmetrical, rotate the probe clockwise/counter-clockwise according to the renal direction to make it symmetrical. After the adjustment, scan left and right in fan shape until the kidney



Ultrasound learning tips



iWorks

- Standard scanning protocols
- Automatically add annotations and body marks

Intelligent

Customized protocol supported





### **iMeasure**

 Display possible diseases as diagnostic references









# AII information input with touchscreen





# One key for exam selection







### iTouch+

# **One** key for image optimization



## **Smart Calc**

 Automatic trace, measurement and calculation tool

One key for automatic measurements



# Intelligent **mindray**

# **Auto Calc**

- Automatically trace spectrum and calculate
- High sensitivity and easy adjustment

One key for automatic measurements











# Enjoy the Innovative Designs

# **21.5-inch Monitor**

Innovative **mindray** 

Innovative mindray

13.3-inch Touch Screen

Manimal care



### **Innovative Control