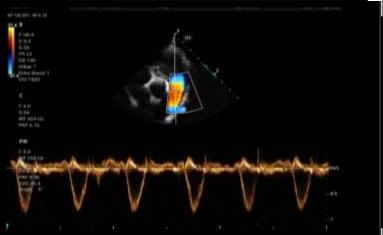

# **HR Flow**

# High resolution flow with enhanced vessel details clear visualization of small vessel flow