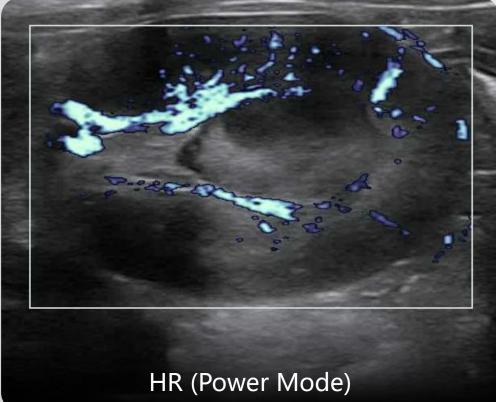

# **HR Flow**

# High resolution flow with enhanced vessel details clear visualization of small vessel flow