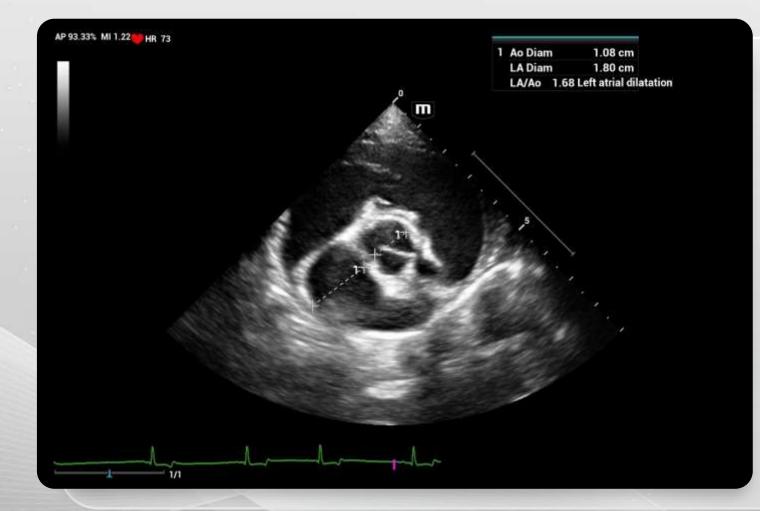

rasound images



Tecahing Videos



Anatomical illustrations



S 1. Spleen 2. Renal divert 3. Medulla 4. Cortex

### **iScanHelper**







Real-time scanning with standard images

Examining tips: Point the probe marker to the head and place the probe at the end of the left costal arch. Then press the probe gently and the image of the kidney appears. If not, scan left and right in fan shape until the kidney image appears. If the section is not symmetrical, rotate the probe clockwise/counter-clockwise according to the renal direction to make it symmetrical. After the adjustment, scan left and right in fan shape until the kidney



Ultrasound learning tips



iWorks

- Standard scanning protocols
- Automatically add annotations and body marks

Intelligent

Customized protocol supported





### **iMeasure**

 Display possible diseases as diagnostic references









# AII information input with touchscreen





# One key for exam selection







### iTouch+

# **One** key for image optimization



## **Smart Calc**

 Automatic trace, measurement and calculation tool

One key for automatic measurements



# Intelligent **mindray**

# **Auto Calc**

- Automatically trace spectrum and calculate
- High sensitivity and easy adjustment

One key for automatic measurements











# Enjoy the Innovative Designs

# **21.5-inch Monitor**

Innovative **mindray** 

Innovative mindray

13.3-inch Touch Screen

Manimal care



### **Innovative Control Panel**



Anti-splash, Easy to Clean



# iLight

Ultrasound scanning rooms are usually dark, but veterinarians occasionally need li