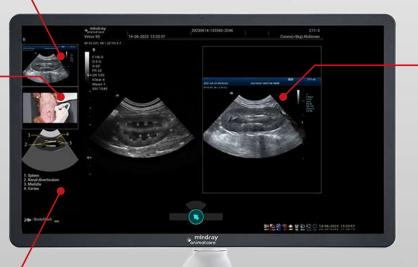

Intelligent **mindray** 

Standard ultrasound images

Tecahing Videos

Anatomical illustrations

S 1. Spleen 2. Renal divert 3. Medulla 4. Cortex

### **iScanHelper**

Real-time scanning with standard images

Examining tips: Point the probe marker to the head and place the probe at the end of the left costal arch. Then press the probe gently and the image of the kidney appears. If not, scan left and right in fan shape until the kidney image appears. If the section is not symmetrical, rotate the probe clockwise/counter-clockwise according to the renal direction to make it symmetrical. After the adjustment, scan left and right in fan shape until the kidney

Ultrasound learning tips

iWorks

- Standard scanning protocols
- Automatically add annotations and body marks

Intelligent

Customized protocol supported