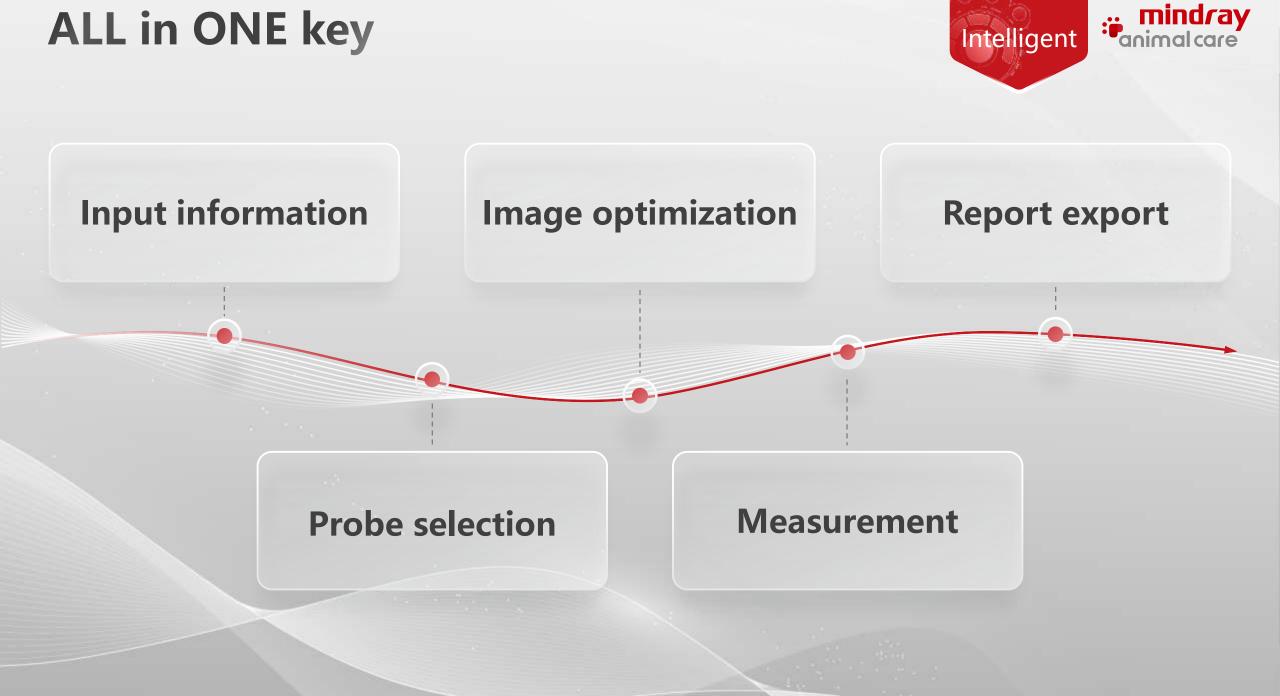

# AII information input with touchscreen

# One key for exam selection

# **One** key for image optimization

## **Smart Calc**

 Automatic trace, measurement and calculation tool

One key for automatic measurements

# **Auto Calc**

- Automatically trace spectrum and calculate
- High sensitivity and easy adjustment

One key for automatic measurements