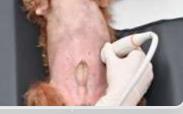

### **iScanHelper**

Real-time scanning with standard images

Examining tips: Point the probe marker to the head and place the probe at the end of the left costal arch. Then press the probe gently and the image of the kidney appears. If not, scan left and right in fan shape until the kidney image appears. If the section is not symmetrical, rotate the probe clockwise/counter-clockwise according to the renal direction to make it symmetrical. After the adjustment, scan left and right in fan shape until the kidney