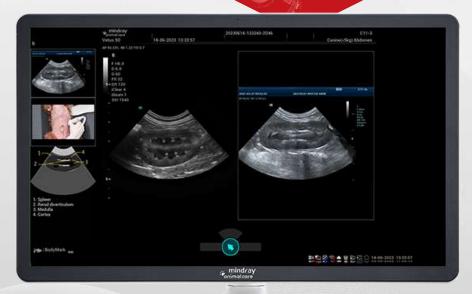

Intelligent **mindray** 

Standard ultrasound images

Tecahing Videos

Anatomical illustrations

S 1. Spleen 2. Renal divert 3. Medulla 4. Cortex

### **iScanHelper**

Real-time scanning with standard images

Examining tips: Point the probe marker to the head and place the probe at the end of the left costal arch. Then press the probe gently and the image of the kidney appears. If not, scan left and right in fan shape until the kidney image appears. If the section is not symmetrical, rotate the probe clockwise/counter-clockwise according to the renal direction to make it symmetrical. After the adjustment, scan left and right in fan shape until the kidney