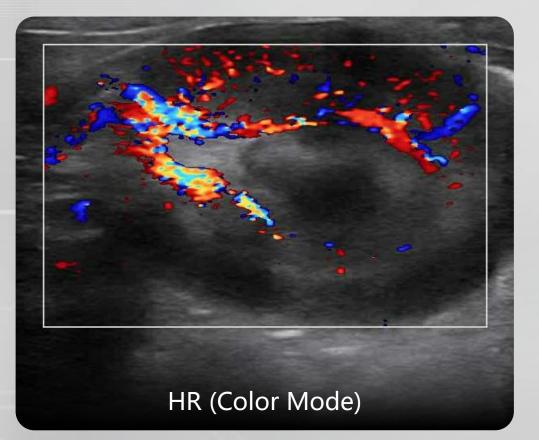

# **HR Flow**

# High resolution flow with enhanced vessel details clear visualization of small vessel flow