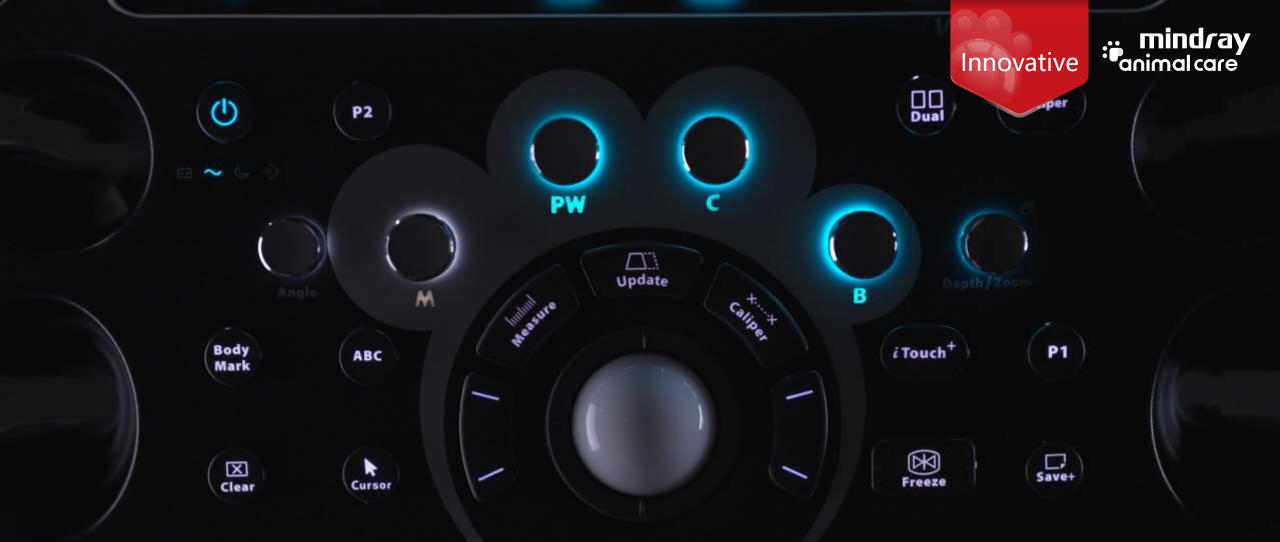

Ultrasound learning tips



iWorks

- Standard scanning protocols
- Automatically add annotations and body marks

Intelligent

Customized protocol supported





### **iMeasure**

 Display possible diseases as diagnostic references









# AII information input with touchscreen





# One key for exam selection







### iTouch+

# **One** key for image optimization



## **Smart Calc**

 Automatic trace, measurement and calculation tool

One key for automatic measurements



# Intelligent **mindray**

# **Auto Calc**

- Automatically trace spectrum and calculate
- High sensitivity and easy adjustment

One key for automatic measurements











# Enjoy the Innovative Designs

# **21.5-inch Monitor**

Innovative **mindray** 

Innovative mindray

13.3-inch Touch Screen

Manimal care



### **Innovative Control Panel**



Anti-splash, Easy to Clean



# iLight

Ultrasound scanning rooms are usually dark, but veterinarians occasionally need light to take objects or read papers.

**iLight** can provide appropriate light to help veterinarians complete the operations conveniently.



# **mindray**

# Magnetic Front Cover

# **Only 26dB in Working Status**



: mindray

# Scenario-based design

Innovative mindray



### This is Vetus 50