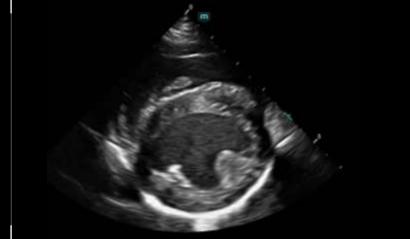

Images



# **ComboWave technology**



#### **ComboWave Transducer**



#### **Traditional Transducer**

Without high molecular material



**Acoustic Spectrum** 

# **ComboWave transducer with 3T technology** Incredible





Spatial Resolution

Contrast Resolution

Image Uniformity



#### ComboWave Transducer

iClear

Algorithm-based noise control

Clearer and sharper tissue boundary



animal care

Incredible





#### iClear on

# **Edge:** Sharper and enhanced continuity

#### **Uniform tissue:**

Smoother

No echo area:

Noise control

# **HD** Scope





 Improve detail information in ROI

 Enhance boundaries and inner structures

# **HR Flow**



# High resolution flow with enhanced vessel details clear visualization of small vessel flow





# **Enjoy the Incredible Images**









Incredible

inimal care

# **Abdomen** application



#### **Natural Touch Elastography**



#### Tissue stiffness assessment

- Real-time stress bar indicator
- Dual B+E display mode
- Unique Shell function

# **Cardiac application**



## **Tissue Doppler Imaging**

4 Complete modes

8 ROI quantitative analysis













Scanning Measure Tips

*iMeasure* 

Scanning Standardization

Scanning Tutor **iScanHelper** 

iWorks

Intelligent **mindray** 

Standard ultrasound images



Tecahing Videos



Anatomical illustrations



S 1. Spleen 2. Renal divert 3. Medulla 4. Cortex

### **iScanHelper**







Real-time scanning with standard images

Examining tips: Point the probe marker to the head and place the probe at the end of the left costal arch. Then press the probe gently and the