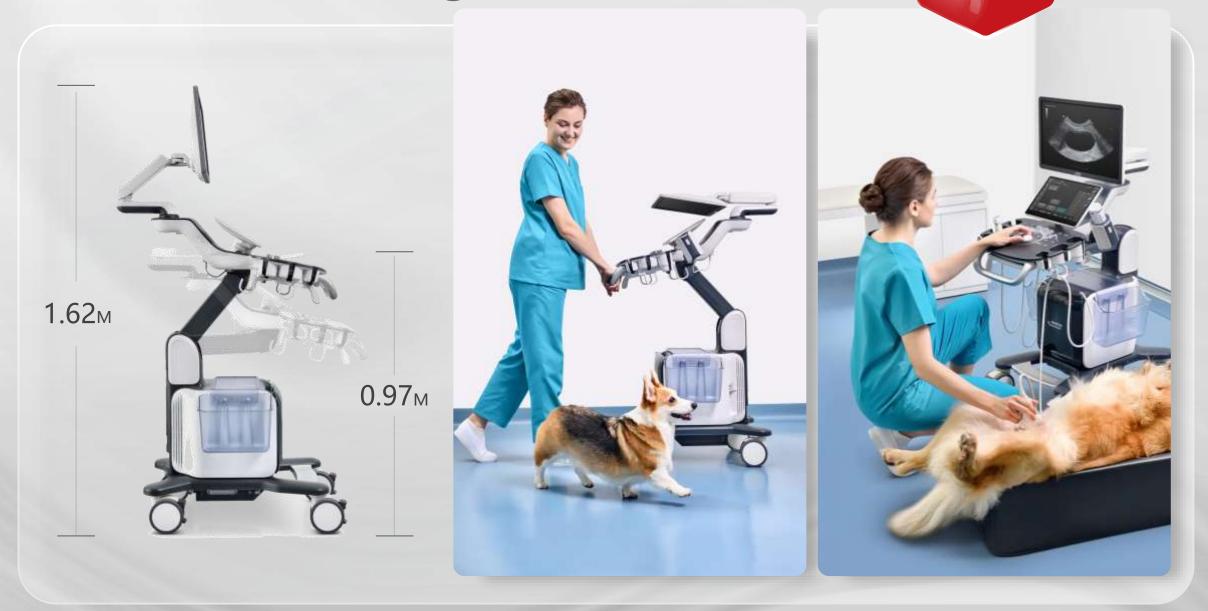

ulation tool

One key for automatic measurements



# Intelligent **mindray**

# **Auto Calc**

- Automatically trace spectrum and calculate
- High sensitivity and easy adjustment

One key for automatic measurements











# Enjoy the Innovative Designs

# **21.5-inch Monitor**

Innovative **mindray** 

Innovative mindray

13.3-inch Touch Screen

Manimal care



### **Innovative Control Panel**



Anti-splash, Easy to Clean



# iLight

Ultrasound scanning rooms are usually dark, but veterinarians occasionally need light to take objects or read papers.

**iLight** can provide appropriate light to help veterinarians complete the operations conveniently.



# **mindray**

# Magnetic Front Cover

# **Only 26dB in Working Status**



: mindray

# Scenario-based design

Innovative mindray



### This is Vetus 50