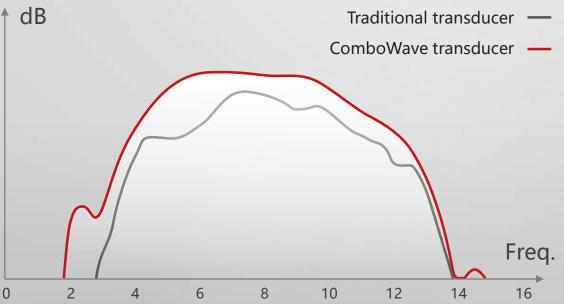

# **ComboWave technology**

#### **Traditional Transducer**

Without high molecular material

**Acoustic Spectrum** 