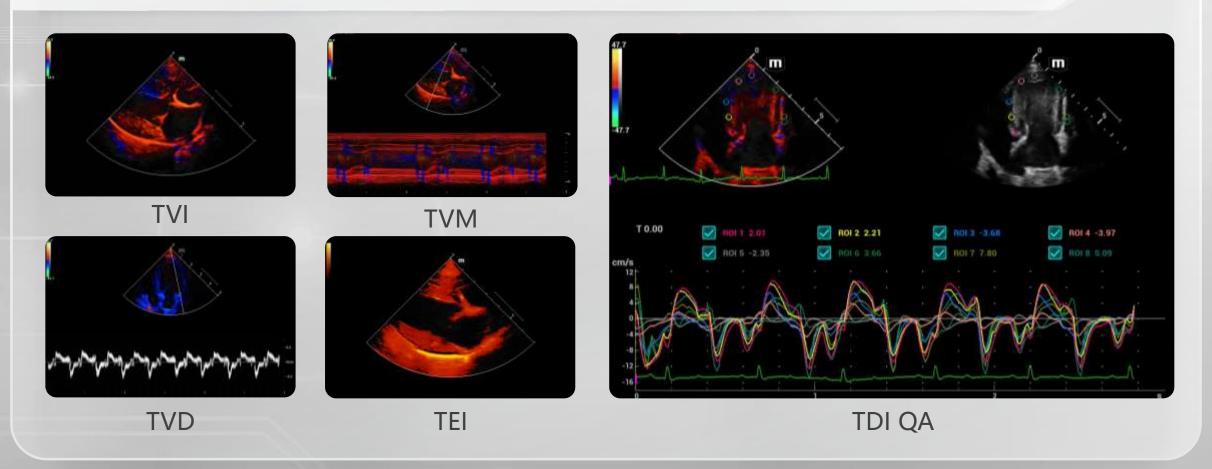

# **Cardiac application**

## **Tissue Doppler Imaging**

4 Complete modes

8 ROI quantitative analysis

Scanning Measure Tips

*iMeasure* 

Scanning Standardization

Scanning Tutor **iScanHelper** 

iWorks