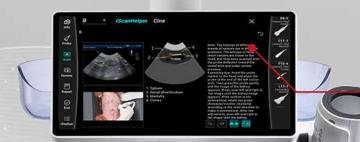

### **iScanHelper**

Real-time scanning with standard images

Examining tips: Point the probe marker to the head and place the probe at the end of the left costal arch. Then press the probe gently and the image of the kidney appears. If not, scan left and right in fan shape until the kidney image appears. If the section is not symmetrical, rotate the probe clockwise/counter-clockwise according to the renal direction to make it symmetrical. After the adjustment, scan left and right in fan shape until the kidney