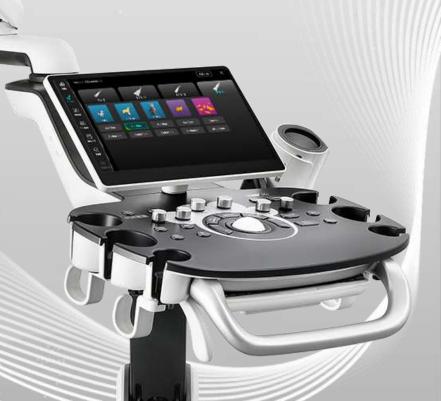

# **21.5-inch Monitor**

Innovative **mindray** 

Innovative mindray

13.3-inch Touch Screen

Manimal care

### **Innovative Control Panel**

Anti-splash, Easy to Clean