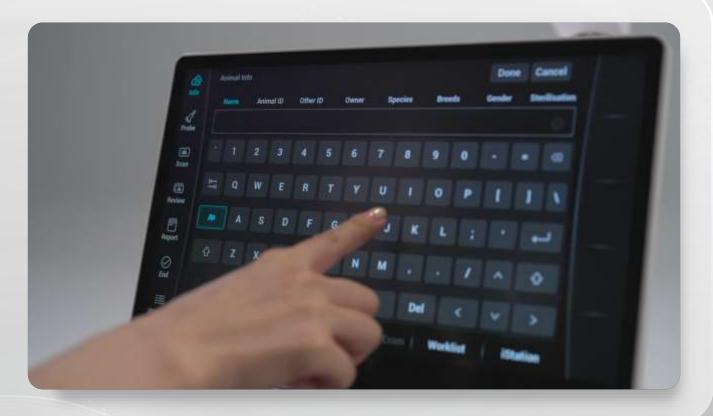

canHelper**







Real-time scanning with standard images

Examining tips: Point the probe marker to the head and place the probe at the end of the left costal arch. Then press the probe gently and the image of the kidney appears. If not, scan left and right in fan shape until the kidney image appears. If the section is not symmetrical, rotate the probe clockwise/counter-clockwise according to the renal direction to make it symmetrical. After the adjustment, scan left and right in fan shape until the kidney



Ultrasound learning tips



iWorks

- Standard scanning protocols
- Automatically add annotations and body marks

Intelligent

Customized protocol supported





### **iMeasure**

 Display possible diseases as diagnostic references









# AII information input with touchscreen





# One key for exam selection







### iTouch+

# **One** key for image optimization



## **Smart Calc**

 Automatic trace, measurement and calculation tool

One key for automatic measurements



# Intelligent **mindray**

# **Auto Calc**

- Automatically trace spectrum and calculate
- High sensitivity and easy adjustment

One key for automatic measurements











# Enjoy the Innovative Designs

# **21.5-inch Monitor**

Innovative **mindray** 

Innovative mindray

13.3-inch Touch Screen

Manimal care



### **Innovative Control Panel**



Anti-splash, Easy to Clean



# iLight

Ultrasound scanning rooms are usually dark, but veterinarians occasionally need light to take objects or read papers.

**iLight** can provide appropriate light to help veterinarians complete the operations