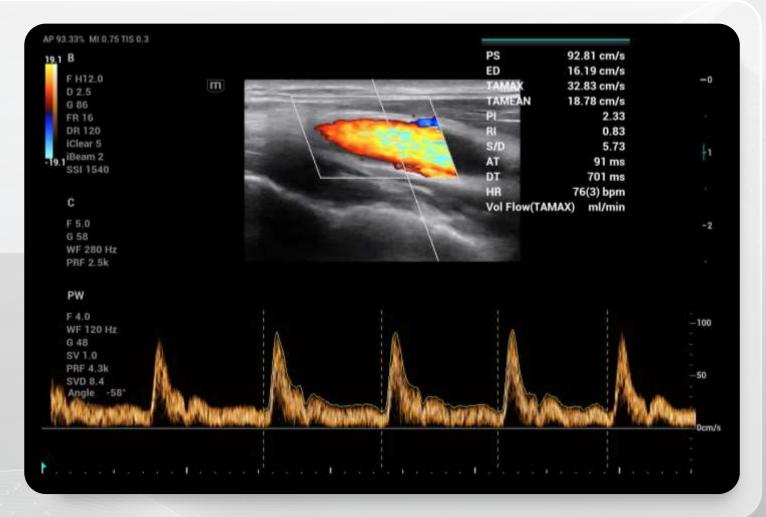

# **HR Flow**

# High resolution flow with enhanced vessel details clear visualization of small vessel flow