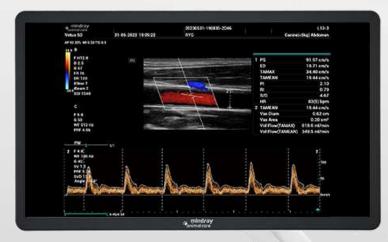

# **Auto Calc**

- Automatically trace spectrum and calculate
- High sensitivity and easy adjustment

One key for automatic measurements