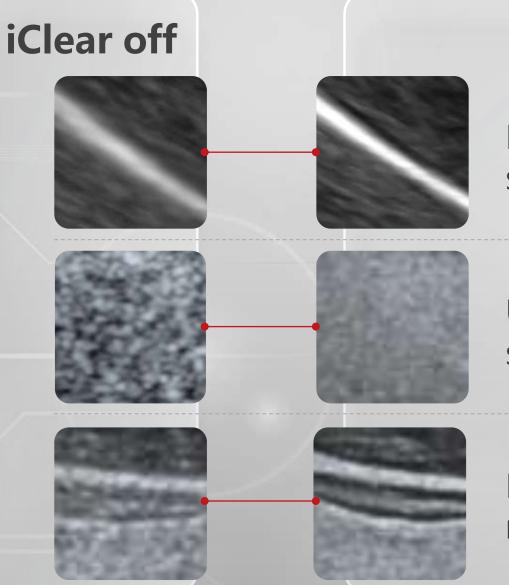

#### ComboWave Transducer

iClear

Algorithm-based noise control

Clearer and sharper tissue boundary

animal care

Incredible

#### iClear on

# **Edge:** Sharper and enhanced continuity

#### **Uniform tissue:**

Smoother

No echo area:

Noise control