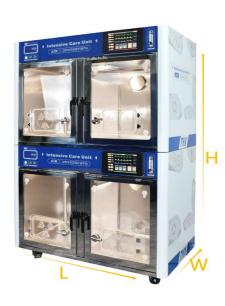

|                          | Super Air Smart Animal ICU Measurement |                                                                                                                                                   |                                                                                                                                               |
|--------------------------|----------------------------------------|---------------------------------------------------------------------------------------------------------------------------------------------------|-----------------------------------------------------------------------------------------------------------------------------------------------|
| Model                    | Picture                                | Measurement                                                                                                                                       | Space for Installation                                                                                                                        |
| Super Air-C1             |                                        | External:<br>L884xW770xH1710mm<br>(including air conditioner & wheels)<br>Internal:<br>L700xW500xH518mm (upper & lower<br>the same)               | L: ≥ 984mm (leave space for<br>power socket on two sides)<br>W: > 820mm (leave space for air<br>exhaust from the conditioner)<br>H: ≥ 1730mm  |
| Super Air-C2<br>(Single) |                                        | <b>External:</b><br>L1250xW890xH950mm<br>(including air conditioner & wheels)<br><b>Internal:</b><br>L1066xW620xH608mm                            | L: ≥ 1350mm (leave space for<br>power socket on two sides)<br>W: > 940mm (leave space for air<br>exhaust from the conditioner)<br>H: ≥ 970mm  |
| Super Air-C2             |                                        | External:<br>L1250xW890xH1890mm<br>(including air conditioner & wheels)<br>Internal:<br>L1066xW620xH608mm(upper & lower<br>the same)              | L: ≥ 1350mm (leave space for<br>power socket on two sides)<br>W: > 940mm (leave space for air<br>exhaust from the conditioner)<br>H: ≥ 1910mm |
| Super Air-C4             |                                        | External:<br>L1400xW890xH1910mm<br>(including air conditioner & wheels)<br>Internal:<br>L546xW620xH518mm (Upper x 2)<br>L1216xW620xH718mm (Lower) | L: ≥ 1500mm (leave space for<br>power socket on two sides)<br>W: > 940mm (leave space for air<br>exhaust from the conditioner)<br>H: ≥ 1930mm |