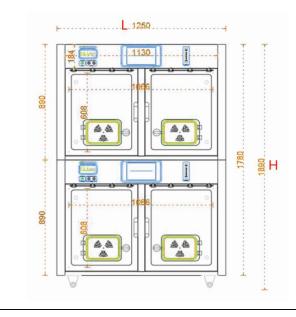

|                          | Super Air Smart Animal ICU Measurement |                                                                                                                                                   |                                                                                                                                               |
|--------------------------|----------------------------------------|---------------------------------------------------------------------------------------------------------------------------------------------------|-----------------------------------------------------------------------------------------------------------------------------------------------|
| Model                    | Picture                                | Measurement                                                                                                                                       | Space for Installation                                                                                                                        |
| Super Air-C1             |                                        | External:<br>L884xW770xH1710mm<br>(including air conditioner & wheels)<br>Internal:<br>L700xW500xH518mm (upper & lower<br>the same)               | L: ≥ 984mm (leave space for<br>power socket on two sides)<br>W: > 820mm (leave space for air<br>exhaust from the conditioner)<br>H: ≥ 1730mm  |
| Super Air-C2<br>(Single) |                                        | <b>External:</b><br>L1250xW890xH950mm<br>(including air conditioner & wheels)<br><b>Internal:</b><br>L1066xW620xH608mm                            | L: ≥ 1350mm (leave space for<br>power socket on two sides)<br>W: > 940mm (leave space for air<br>exhaust from the conditioner)<br>H: ≥ 970mm  |
| Super Air-C2             |                                        | External:<br>L1250xW890xH1890mm<br>(including air conditioner & wheels)<br>Internal:<br>L1066xW620xH608mm(upper & lower<br>the same)              | L: ≥ 1350mm (leave space for<br>power socket on two sides)<br>W: > 940mm (leave space for air<br>exhaust from the conditioner)<br>H: ≥ 1910mm |
| Super Air-C4             |                                        | External:<br>L1400xW890xH1910mm<br>(including air conditioner & wheels)<br>Internal:<br>L546xW620xH518mm (Upper x 2)<br>L1216xW620xH718mm (Lower) | L: ≥ 1500mm (leave space for<br>power socket on two sides)<br>W: > 940mm (leave space for air<br>exhaust from the conditioner)<br>H: ≥ 1930mm |