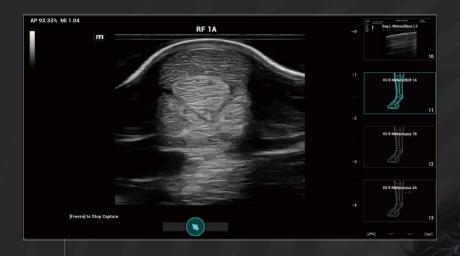

#### **Innovative Design**

- Intuitive touch interface
- Sealed touchpad
- Seamless design control panel

#### **Sturdy Construction**

- Touchpad design prevent animal hairs
- Resisting harsh cleaning agents corrosion

 15.6-inch high resolution LED monitor, narrow border, wide view

• 12.3-inch high sensitivity anti-glare touch screen

3 kg main unit 44 mm thickness

Ultra thin Ultra light