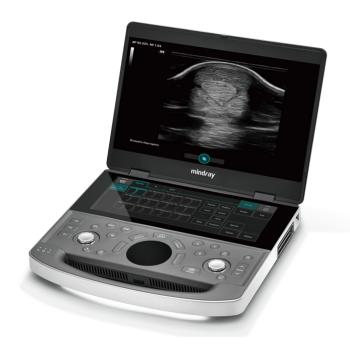

# **Vetus EQ**Equine Ultrasound Image System

Vetus EQ is a portable and practical color doppler ultrasound system customized for the equine diagnosis. Equipped with the revolutionary technology of ZST<sup>+</sup> platform, Vetus EQ provides the professional solutions for ultrasonic examination of horses.

#### **Innovative Design**

- Intuitive touch interface
- Sealed touchpad
- Seamless design control panel

#### **Sturdy Construction**

- Touchpad design prevent animal hairs
- Resisting harsh cleaning agents corrosion

 15.6-inch high resolution LED monitor, narrow border, wide view

• 12.3-inch high sensitivity anti-glare touch screen

3 kg main unit 44 mm thickness

Ultra thin Ultra light