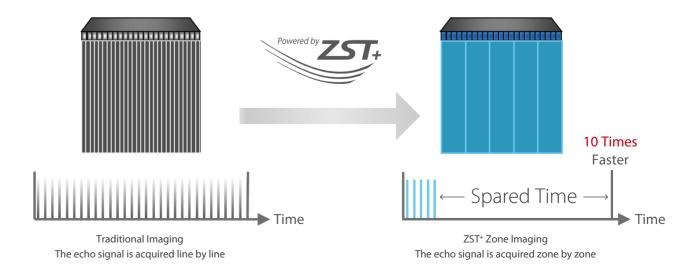

# **Advanced ZST<sup>+</sup> Imaging Platform**

ZST<sup>+</sup> platform, empowered by Zone Imaging, Zone Focusing, and Zone Processing, tremendously improves the imaging level of ultrasound systems in all directions, enabling equine practitioners to see more precisely, comprehensively, and quickly.