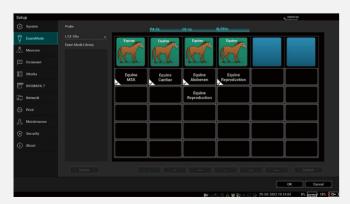

#### **Specific and Professional Presets**

Focused on the equine ultrasound diagnosis demand, Vetus EQ developed a series of professional preset for different application scenarios:

- Equine MSK
- Equine Abdomen
- Equine Cardiac
- Equine Reproduction

All above increase the efficiency and quality of equine pracitioners' work.

**Equine Tendon** 

Equine Cardiac TVD

Equine Proximal Metacarpal Region

**Tendon Calcification** 

**Equine Tendon Effusion** 

**Equine Lumbar Muscle** 