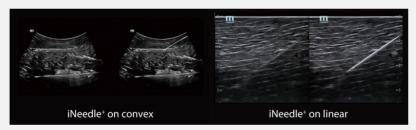

#### **Tendon Application**

iScape

iScape provides wide-view image to help measure the equine tendon length and evaluate its status.

\*iNeedle+

iNeedle<sup>+</sup> provides the equine practitioner with an easy tool for the operations: injection, aspiration and biopsy.