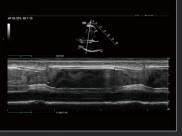

#### **Tendon Application**

iScape

iScape provides wide-view image to help measure the equine tendon length and evaluate its status.

\*iNeedle+

iNeedle<sup>+</sup> provides the equine practitioner with an easy tool for the operations: injection, aspiration and biopsy.

#### **Specific and Professional Presets**

Focused on the equine ultrasound diagnosis demand, Vetus EQ developed a series of professional preset for different application scenarios:

- Equine MSK
- Equine Abdomen
- Equine Cardiac
- Equine Reproduction

All above increase the efficiency and quality of equine pracitioners' work.

**Equine Tendon** 

Equine Cardiac TVD

Equine Proximal Metacarpal Region

**Tendon Calcification** 

**Equine Tendon Effusion** 

**Equine Lumbar Muscle** 