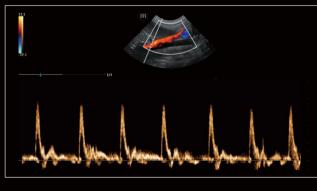

ional**

#### **Tendon Application**



iScape

iScape provides wide-view image to help measure the equine tendon length and evaluate its status.



\*iNeedle+

iNeedle<sup>+</sup> provides the equine practitioner with an easy tool for the operations: injection, aspiration and biopsy.

\*optional

#### **Specific and Professional Presets**



Focused on the equine ultrasound diagnosis demand, Vetus EQ developed a series of professional preset for different application scenarios:

- Equine MSK
- Equine Abdomen
- Equine Cardiac
- Equine Reproduction

All above increase the efficiency and quality of equine pracitioners' work.



**Equine Tendon** 

Equine Cardiac TVD



Equine Proximal Metacarpal Region



**Tendon Calcification** 



**Equine Tendon Effusion** 



**Equine Lumbar Muscle** 



Equine Abdominal Aorta Flow



**Equine Spine**