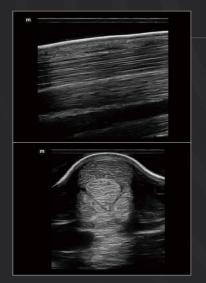

## **MSK Application**

L13-3Ns

Wide frequency range linear transducer for tendon application

C5-1s

All above increase the efficiency and quality of equine pracitioners' work.

**Equine Tendon** 

Equine Cardiac TVD

Equine Proximal Metacarpal Region

**Tendon Calcification** 

**Equine Tendon Effusion** 

**Equine Lumbar Muscle** 