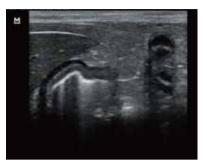

## DP-30Vet Power

Digital Ultrasonic Diagnostic Imaging System



## DP-30Vet Power

Digital Ultrasonic Diagnostic Imaging System

- 12.1 inch high definition LED with Full Screen design assuring easy cleaning
- 30 degree tilting angle adjustable monitor for better viewing
- User friendly control panel with backlit for working in clinics
- Advanced technologies including Power Doppler and PW
  Doppler help evaluate blood flow in different clinical conditions
- Veterinary exam modes including full measurement, comment and body mark packages
- Specifically designed veterinary transducers with anti-decay surface and longer cable



Feline kidney



Feline dodecadactylon





## www.mindrayanimal.com

P/N:ENG-DP-30Vet-210285x2P-20210423 ©2021 Shenzhen Mindray Animal Medical Technology CO., LTD. All rights reserved.