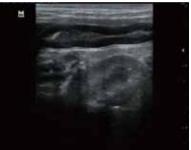

## DP-30Vet Power

Digital Ultrasonic Diagnostic Imaging System



## DP-30Vet Power

Digital Ultrasonic Diagnostic Imaging System

- 12.1 inch high definition LED with Full Screen design assuring easy cleaning
- 30 degree tilting angle adjustable monitor for better viewing
- User friendly control panel with backlit for working in clinics
- Advanced technologies including Power Doppler and PW
  Doppler help evaluate blood flow in different clinical conditions
- Veterinary exam modes including full measurement, comment and body mark packages
- Specifically designed veterinary transducers with anti-decay surface and longer cable



Feline kidney



Feline dodecadactylon





## www.mindrayanimal.com

P/N:ENG-DP-30Vet-210285x2P-20210423 ©2021 Shenzhen Mindray Animal Medical Technology CO., LTD. All rights reserved.