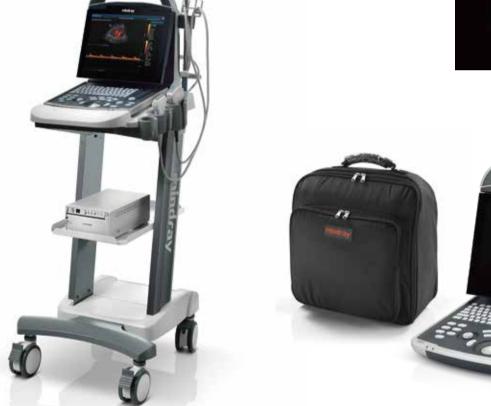

## DP-30Vet Power

Digital Ultrasonic Diagnostic Imaging System

## DP-30Vet Power

Digital Ultrasonic Diagnostic Imaging System

- 12.1 inch high definition LED with Full Screen design assuring easy cleaning
- 30 degree tilting angle adjustable monitor for better viewing
- User friendly control panel with backlit for working in clinics
- Advanced technologies including Power Doppler and PW
  Doppler help evaluate blood flow in different clinical conditions
- Veterinary exam modes including full measurement, comment and body mark packages
- Specifically designed veterinary transducers with anti-decay surface and longer cable