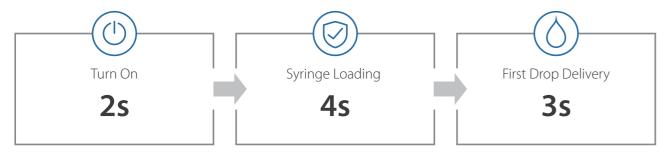

### $SmartRapid^{TM}$

SmartRapid<sup>™</sup> ensures timely infusion by significantly shortening the start-up time, from turning on the pump to delivering the first drop of medication.