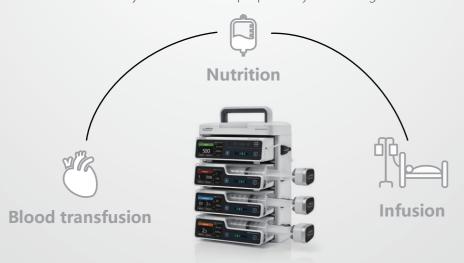

#### All in one

BeneFusion eSP and eVP Vet satisfy various infusion purposes by combining all functions together.