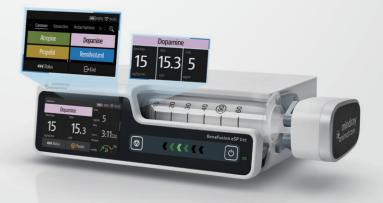

## Color coding

- The color coding of drug name assists users to easily select and verify the correct drug.