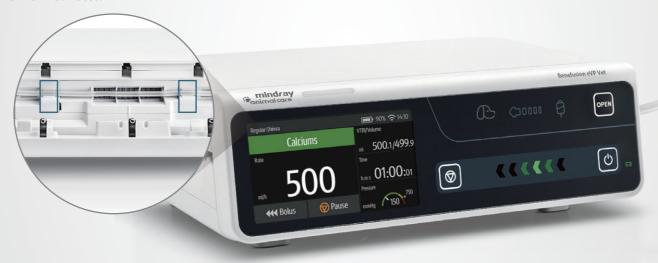

#### **Dynamic Pressure System**

Speedometer style indicator with numerical pressure to monitor the in-line pressure trend just with a glance.

Alert with a visual message about the possible occlusion before interrupting the infusion.

450

Auto-attempting mechanism enables infusion resume as early as possible to ensure continuous infusion.