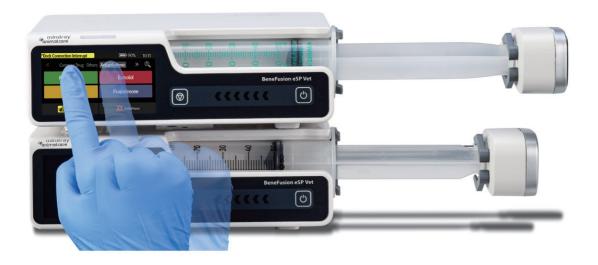

## Color coding

- The color coding of drug name assists users to easily select and verify the correct drug.