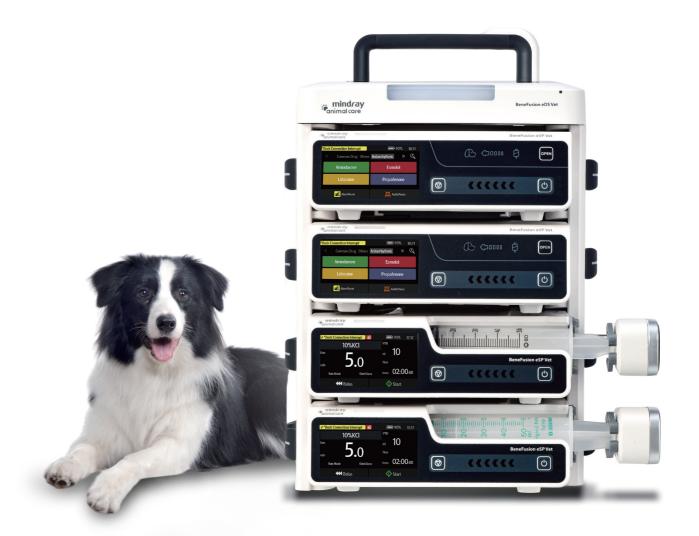

## BeneFusion eSP/eVP/eDS Vet

Veterinary Syringe Pump /Infusion Pump/Infusion Supervision System

# Efficiency in every droplet