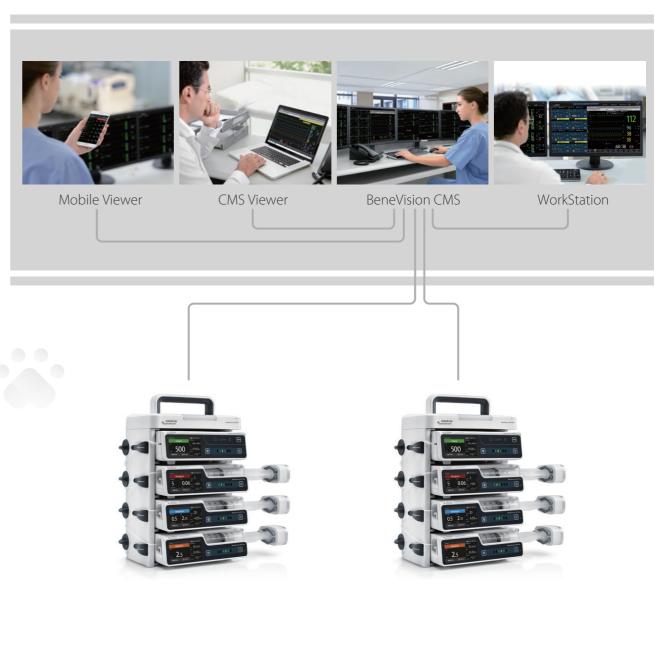

### Integrated central monitoring

BeneVision CMS Vet offers one-stop monitoring of all patients' vital signs and infusion treatment details, providing comprehensive information for the veterinarian to improve the quality of patient care.