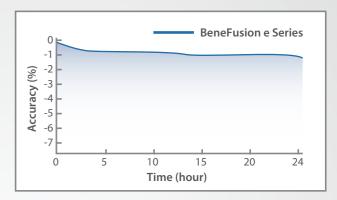

## Precise infusion performance

- High accuracy: eSP ±1.8% / eVP ±5%
- Long-hour accuracy assured