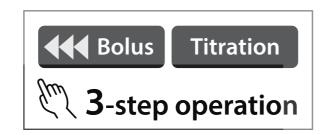

## Flexible infusion adjustment

Easily adjusting the infusion therapy within 3 steps.