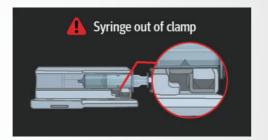

#### **Intuitive Alarm System**

Instructional animation pops up to guide users to quickly solve the problem.