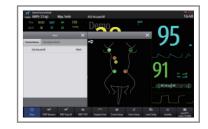

#### Smart lead-switch & Visible alarm

- Automatically switches to an available lead if the mainECG lead detaches, ensuring continuous monitoring.
- One click confirms which lead is detached, increasing troubleshooting efficiency

### Target reference range display

- Target range dashboard for key parameters helps focus on key parameters during surgery
- Customizable target ranges and customizable key parameter selection