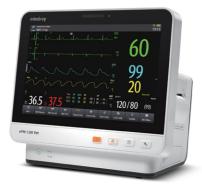

## ePM 12M Vet

A new generation of veterinary modular monitor

# Intelligence for safety

As veterinary medicine advances, the demand for high-quality veterinary equipment increases. The Mindray ePM 12M Vet focuses on progressive design, making this monitor smart and simple.

- High-Definition Capacitive Touch Screen
- Gesture controls creates a smartphone-like user experience
- Two-step operations streamline use