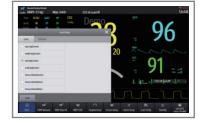

- High-Definition Capacitive Touch Screen
- Gesture controls creates a smartphone-like user experience
- Two-step operations streamline use