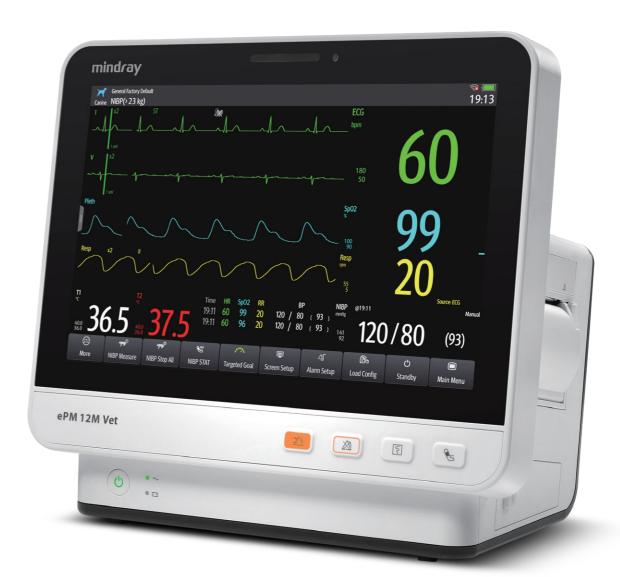

## ePM 12M Vet

A new generation of veterinary modular monitor

# Intelligence for safety

As veterinary medicine advances, the demand for high-quality veterinary equipment increases. The Mindray ePM 12M Vet focuses on progressive design, making this monitor smart and simple.

- High-Definition Capacitive Touch Screen
- Gesture controls creates a smartphone-like user experience
- Two-step operations streamline use