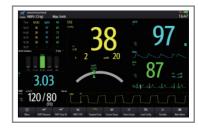

### Target reference range display

- Target range dashboard for key parameters helps focus on key parameters during surgery
- Customizable target ranges and customizable key parameter selection