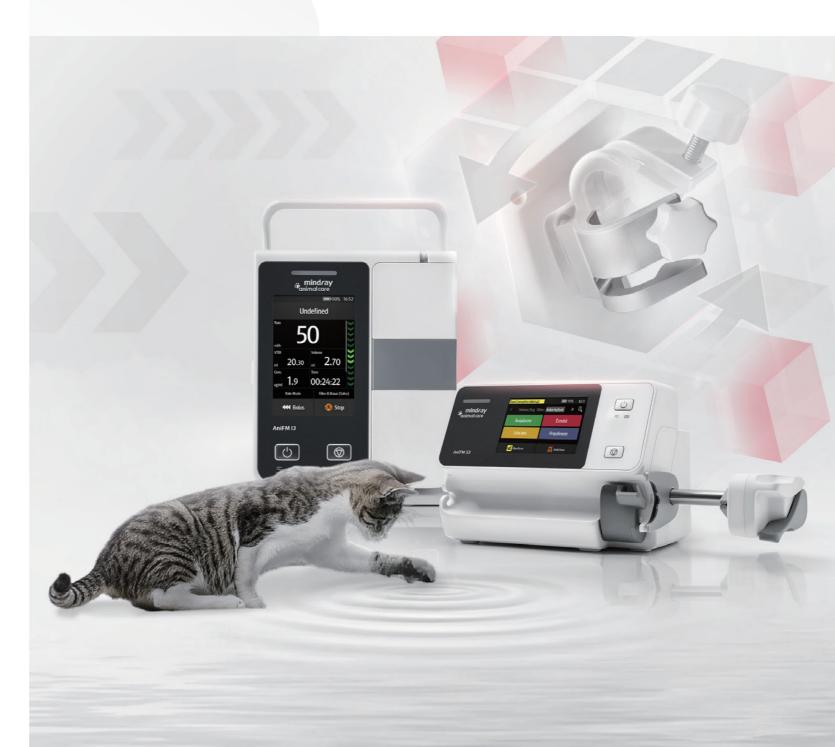

# AniFM 13/S3 Infusion pump/Syringe pump

### **Intelligent In Drops**

The AniFM Infusion/Syringe Pumps revolutionize the functionality and versatility of infusion/syringe pumps. More Smooth, More Precise, More efficient Infusion for animals