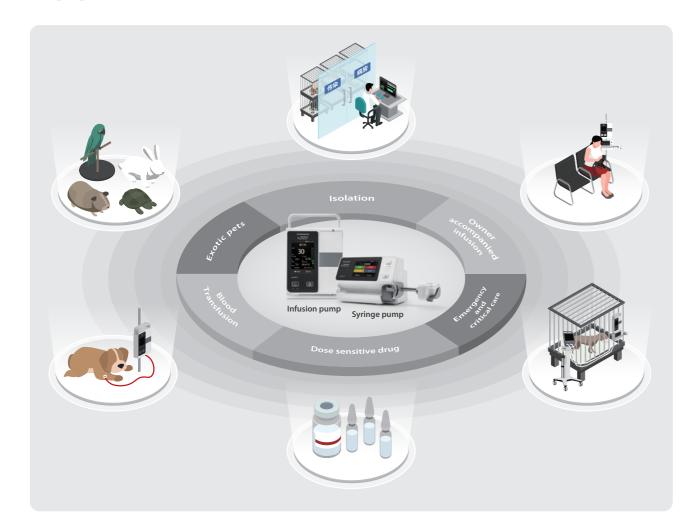

## Application scenarios

www.mindrayanimal.com service@mindrayanimal.com

### **Multi-Devices interconnection**

Centralized management in place for efficient connection with supporting devices

The built-in Wi-Fi allows for connection with the central monitoring system(CMS).

CMS provide the centralize management of the Monitoring, Anesthesia and infusion data for animals from the moment they are admitted.

Additionally, it enables centralize management of the animals infusion status from different wards including infectious disease/isolation wards, infusion rooms, and in-patient departments etc.

### More efficient interconnection management for hospitals

### **Batch preset**

Multiple data settings to be made in batch for a

Upon a simple press of a button, the central station pushes settings and consumable calibration data to all connected pumps.