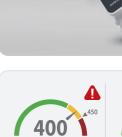

### Dynamic pressure system (DPS)

Clear presentation of data on a dashboard for pre-alarming of occlusion pressure

The speedometer-style dynamic dashboard provides pre-alarms of changes in infusion tube pressure, intelligent troubleshooting, and automatic restarts.