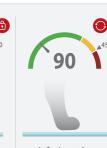

### Dynamic pressure system (DPS)

Clear presentation of data on a dashboard for pre-alarming of occlusion pressure

The speedometer-style dynamic dashboard provides pre-alarms of changes in infusion tube pressure, intelligent troubleshooting, and automatic restarts.